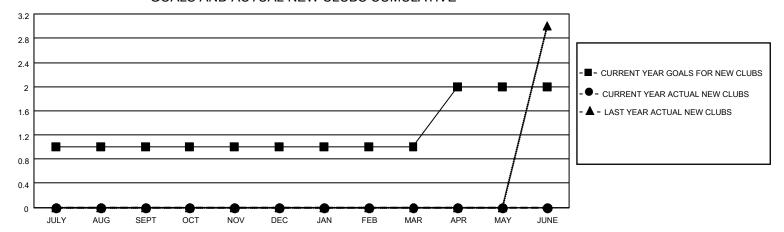

## District 27 D1

| Clubs                 |               |           |               | Members               |                       |                         |                                                    |
|-----------------------|---------------|-----------|---------------|-----------------------|-----------------------|-------------------------|----------------------------------------------------|
| RESULTS FOR 2021-2022 |               |           |               | RESULTS FOR 2021-2022 |                       |                         |                                                    |
| QUARTER               | NEW CLUB GOAL | NEW CLUBS | DROPPED CLUBS | QUARTER MEMB          | ER GROWTH NET<br>GOAL | MEMBER GROWTH<br>ACTUAL | DROPPED<br>MEMBERS ACTUAL<br>(including transfers) |
| JULY/AUG/SEPT         | 1             | 0         | 0             | JULY/AUG/SEPT         | 35                    | 46                      | 38                                                 |
| OCT/NOV/DEC           | 0             | 0         | 1             | OCT/NOV/DEC           | 35                    | 29                      | 55                                                 |
| JAN/FEB/MAR           | 0             | 0         | 0             | JAN/FEB/MAR           | 35                    | 37                      | 53                                                 |
| APR/MAY/JUNE          | 1             | 0         | 0             | APR/MAY/JUNE          | 35                    | 30                      | 51                                                 |

#### GOALS AND ACTUAL NEW CLUBS CUMULATIVE