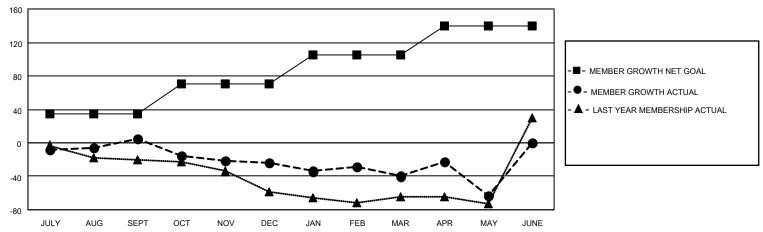

## District 27 D1

| Clubs                 |               |           |               | Members               |                       |                         |                                                    |
|-----------------------|---------------|-----------|---------------|-----------------------|-----------------------|-------------------------|----------------------------------------------------|
| RESULTS FOR 2021-2022 |               |           |               | RESULTS FOR 2021-2022 |                       |                         |                                                    |
| QUARTER               | NEW CLUB GOAL | NEW CLUBS | DROPPED CLUBS | QUARTER MEMB          | ER GROWTH NET<br>GOAL | MEMBER GROWTH<br>ACTUAL | DROPPED<br>MEMBERS ACTUAL<br>(including transfers) |
| JULY/AUG/SEPT         | 1             | 0         | 0             | JULY/AUG/SEPT         | 35                    | 46                      | 38                                                 |
| OCT/NOV/DEC           | 0             | 0         | 1             | OCT/NOV/DEC           | 35                    | 29                      | 55                                                 |
| JAN/FEB/MAR           | 0             | 0         | 0             | JAN/FEB/MAR           | 35                    | 37                      | 53                                                 |
| APR/MAY/JUNE          | 1             | 0         | 0             | APR/MAY/JUNE          | 35                    | 30                      | 51                                                 |

#### GOALS AND ACTUAL MEMBERS CUMULATIVE

| DROPPED CLUBS: 1 |     | 45 CLUBS OF 61 ADDED 1 OR<br>MORE NEW MEMBERS | GENDER DISTRIBUTION                 |                                |  |
|------------------|-----|-----------------------------------------------|-------------------------------------|--------------------------------|--|
|                  |     | WORE NEW WEINBERG                             | MALE<br>FEMALE                      | 1,449 (69.33%)<br>641 (30.67%) |  |
| DROPPED MEMBERS  |     |                                               | NON BINARY PREFER NOT TO ANSWER     | 0 (0.00%)                      |  |
| DECEASED         | 20  |                                               | TREFERENCE TO ANSWER                | 0 (0.0070)                     |  |
| CLUB CANCELLED   | 0   | CLICK HERE FOR CUMULATIVE                     | TOTAL FAMILY UNIT MEMBERS           | 3 467                          |  |
| OTHER            | 177 | MEMBERSHIP DATA                               |                                     |                                |  |
| TOTAL            | 197 |                                               | FAMILY MEMBERS PAYING HALF DUES 236 |                                |  |
|                  |     |                                               |                                     |                                |  |